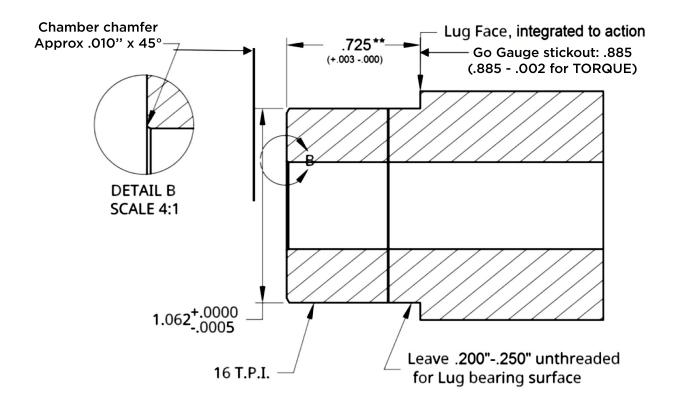

## **ZEUS Action Quick Change Tenon**

This tenon drawing is provided only as a setup guideline at <u>minimum cartridge</u> <u>SAMMI specification</u>. It is the sole responsibility of a qualified gunsmith to verify all dimensions in order to allow for proper clearances.

Headspace Tolerance: .885" +/- .001"
0.010" depth with approximately 30° angle is sufficient - user preference.

\*Note: .725 gives a max total of .015" bolt nose to barrel face clearance for thread at approximate .002 thread crush if barrel is to be torqued on at a value no greater than 100 ft/lbs. Add up to .002 to this dimension if barrel is to be hand tightened for a switch barrel application.

\*\*Note: Increasing chamber chamfer may aid in feeding, but decreases case support at the web.