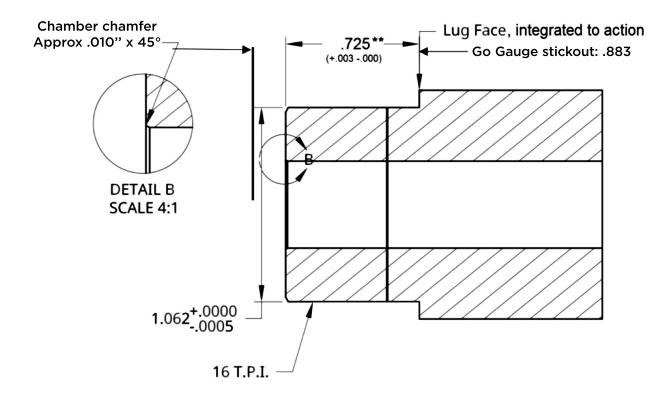

## **ZEUS Action Full Thread Tenon**

This tenon drawing is provided only as a setup guideline at <u>minimum cartridge</u> <u>SAMMI specification</u>. It is the sole responsibility of a qualified gunsmith to verify all dimensions in order to allow for proper clearances.

Headspace Tolerance: .885" +/- .001" 0.010" depth with approximately 30° angle is sufficient - user preference.

\*Note: .725 gives a max total of .015" bolt nose to barrel face clearance for thread at approximate .002 thread crush if barrel is to be torqued on at a value no greater than 100 ft/lbs.

\*\*Note: Increasing chamber chamfer may aid in feeding, but decreases case support at the web.