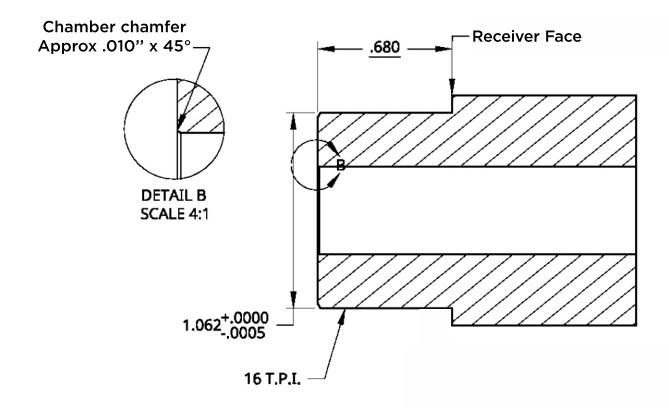

## KRATOS, KRATOS X & KRATOS LITE Thread Tenon Formerly Helios & Helios Lite

This tenon drawing is provided only as a setup guideline at <u>minimum cartridge</u> <u>SAMMI specification</u>. It is the sole responsibility of a qualified gunsmith to verify all dimensions in order to allow for proper clearances.

Headspace Tolerance: .835" +/- .001"

Tenon Length of 0.680" leaves 0.010" clearance from bolt nose to barrel face. It is recommended to chamfer mouth of chamber to ease feeding. 0.010" depth with approximately 30° angle is sufficient - user preference.

\*NOTE: Increasing chamber chamfer may aid in feeding, but decreases case support at the web.