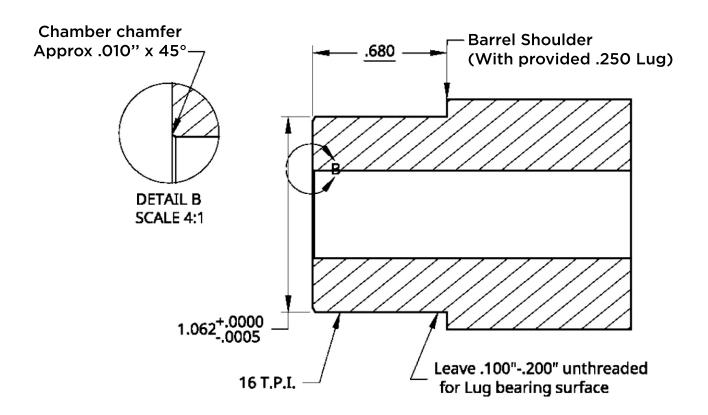

Tenon length only valid when using included surface-ground .250" recoil lug. Use of other lugs will require altering of these dimensions.

Headspace Tolerance: .585" +/- .001"

Bolt Face as drawn is .155" from end of tenon.

Tenon Length of 0.680" leaves 0.010" clearance from bolt nose to barrel face.

It is recommended to chamfer mouth of chamber to ease feeding.

0.010" depth with approximately 30° angle is sufficient - user preference.

\*NOTE: Increasing chamber chamfer may aid in feeding but decreases case support at the web.