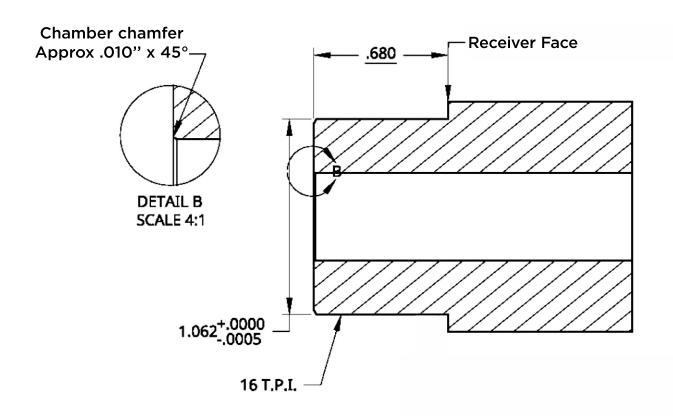

## APOLLO INTEGRATED LUG Thread Tenon

This tenon drawing is provided only as a setup guideline at <u>minimum cartridge</u> <u>SAMMI specification</u>. It is the sole responsibility of a qualified gunsmith to verify all dimensions in order to allow for proper clearances.

Headspace Tolerance: .835" +/- .001"

Bolt Face as drawn is .155" from end of tenon.

Tenon Length of 0.680" leaves 0.010" clearance from bolt nose to barrel face. It is recommended to chamfer mouth of chamber to ease feeding.

0.010" depth with approximately 30° angle is sufficient - user preference.

\*NOTE: Increasing chamber chamfer may aid in feeding, but decreases case support at the web.